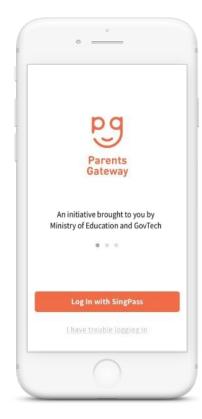

## Step 3 - One-Time On-boarding

1. Tap on "Log in with SingPass"

3. Tap on "Retrieve" to retrieve your child(ren)'s information

2. Log in with your SingPass (2FA)