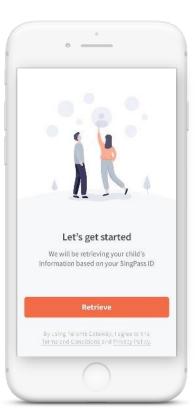

## Step 3 - One-Time On-boarding

1. Tap on "Log in with SingPass"

3. Tap on "Retrieve" to retrieve your child(ren)'s information

2. Log in with your SingPass (2FA)